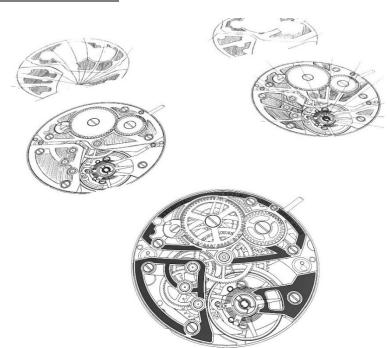

# A METICULOUSLY ENGINEERED MECHANICAL ARCHITECTURE

Every element, front and back, has been designed to enhance the strength and depth of the movement.

The B03 skeleton movement stands out with its delicately openworked bridges, revealing an innovative cut of the ETA 6497-1 base movement, ensuring perfect harmony and remarkable visual balance.

The "flat-polished" finish on the main plate and the finely "grained" texture within the bridges' cutouts add a technical and contemporary touch to the timepiece.

Time reading is optimized with a rehaut featuring a precisely crafted hour track, echoing the aesthetic codes of skeletonized design.

## **MOVEMENT**

Skeleton movement : ETA 6497-1, hand-winding, design done in house

Movement frequency: 2.5Hz Power Reserve: 46h (±2)