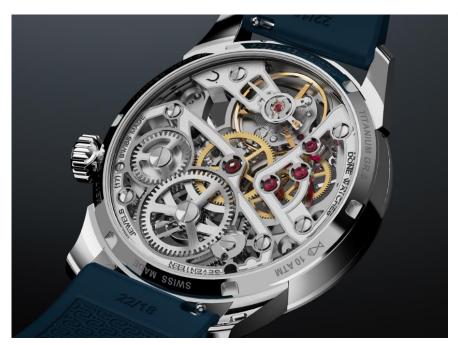

# A METICULOUSLY ENGINEERED MECHANICAL ARCHITECTURE

Every element, front and back, has been designed to enhance the strength and depth of the movement.

The B03 skeleton movement stands out with its delicately openworked bridges, revealing an innovative cut of the ETA 6497-1 base movement, ensuring perfect harmony and remarkable visual balance.

The "flat-polished" finish on the main plate and the finely "grained" texture within the bridges' cutouts add a technical and contemporary touch to the timepiece.

Time reading is optimized with a rehaut featuring a precisely crafted hour track, echoing the aesthetic codes of skeletonized design.

## **MOVEMENT**

Skeleton movement : ETA 6497-1, hand-winding, design done in house

Movement frequency: 2.5Hz Power Reserve: 46h (±2)