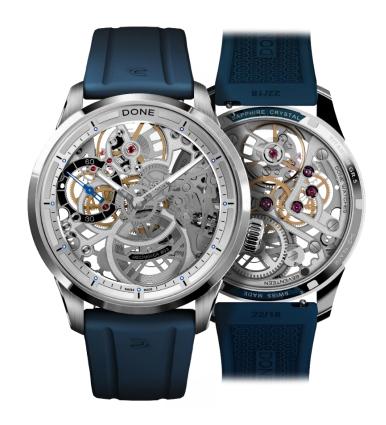

# A METICULOUSLY ENGINEERED MECHANICAL ARCHITECTURE

Every element, front and back, has been designed to enhance the strength and depth of the movement.

The B03 skeleton movement stands out with its delicately openworked bridges, revealing an innovative cut of the ETA 6497-1 base movement, ensuring perfect harmony and remarkable visual balance.

The "flat-polished" finish on the main plate and the finely "grained" texture within the bridges' cutouts add a technical and contemporary touch to the timepiece.

Time reading is optimized with a rehaut featuring a precisely crafted hour track, echoing the aesthetic codes of skeletonized design.

A custom-developed rubber strap completes the timepiece, adding a sport-chic touch while ensuring outstanding comfort and fit. It is equipped with a titanium deployant clasp, elegantly engraved with the brand's logo.