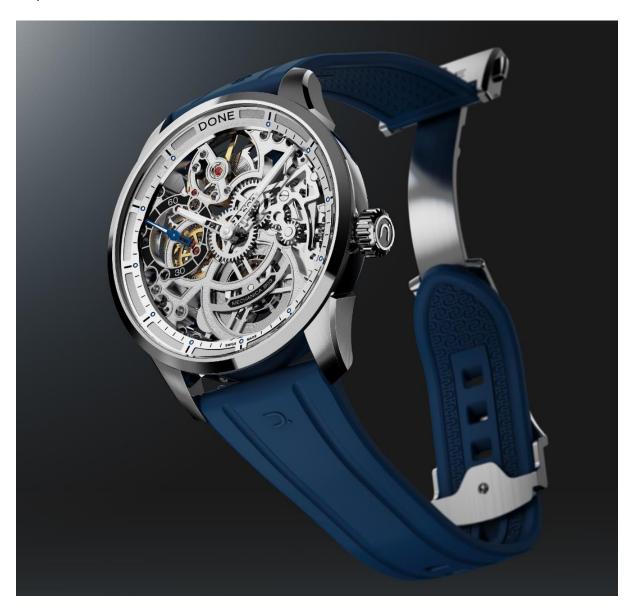

## A DESIGN THAT IS BOTH POWERFUL AND REFINED

With a diameter of 43.8 mm and a slim profile of just 10.9 mm, the B03 boasts an elegant silhouette and a strong presence. Its ultra light Grade 5 titanium case, combined with finely proportioned lugs, ensures absolute comfort and an almost imperceptible feel on the wrist.

From the very first glance, the exceptional craftsmanship is evident, both in the case construction and the inhouse hand-wound caliber.

# A METICULOUSLY ENGINEERED MECHANICAL ARCHITECTURE

Every element, front and back, has been designed to enhance the strength and depth of the movement.

The B03 skeleton movement stands out with its delicately openworked bridges, revealing an innovative cut of the ETA 6497-1 base movement, ensuring perfect harmony and remarkable visual balance.

The "flat-polished" finish on the main plate and the finely "grained" texture within the bridges' cutouts add a technical and contemporary touch to the timepiece.

Time reading is optimized with a rehaut featuring a precisely crafted hour track, echoing the aesthetic codes of skeletonized design.

A custom-developed rubber strap completes the timepiece, adding a sport-chic touch while ensuring outstanding comfort and fit. It is equipped with a titanium deployant clasp, elegantly engraved with the brand's logo.