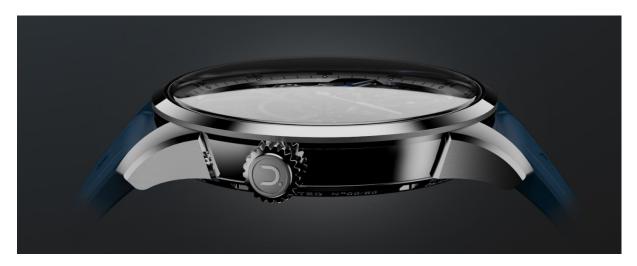

## A DESIGN THAT IS BOTH POWERFUL AND REFINED

With a diameter of 43.8 mm and a slim profile of just 10.9 mm, the B03 boasts an elegant silhouette and a strong presence. Its ultra light Grade 5 titanium case, combined with finely proportioned lugs, ensures absolute comfort and an almost imperceptible feel on the wrist.

#### **CASE**

Diameter: 43.8mm Thickness: 10.9mm

Material: Grade 5 Titanium
Water Resistance: 10 ATM (100m)

Crystals: Saphire, anti-reflective coating