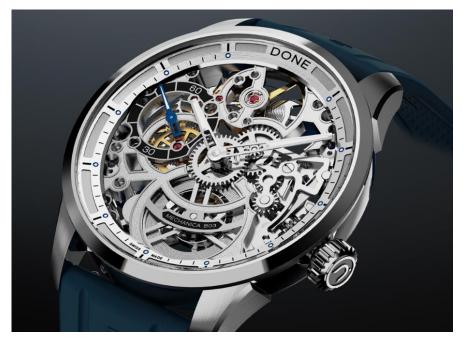

# A METICULOUSLY ENGINEERED MECHANICAL ARCHITECTURE

Every element, front and back, has been designed to enhance the strength and depth of the movement.

The B03 skeleton movement stands out with its delicately openworked bridges, revealing an innovative cut of the ETA 6497-1 base movement, ensuring perfect harmony and remarkable visual balance.

The "flat-polished" finish on the main plate and the finely "grained" texture within the bridges' cutouts add a technical and contemporary touch to the timepiece.

Time reading is optimized with a rehaut featuring a precisely crafted hour track, echoing the aesthetic codes of skeletonized design.

## A DESIGN THAT IS BOTH POWERFUL AND REFINED

With a diameter of 43.8 mm and a slim profile of just 10.9 mm, the B03 boasts an elegant silhouette and a strong presence. Its ultra light Grade 5 titanium case, combined with finely proportioned lugs, ensures absolute comfort and an almost imperceptible feel on the wrist.